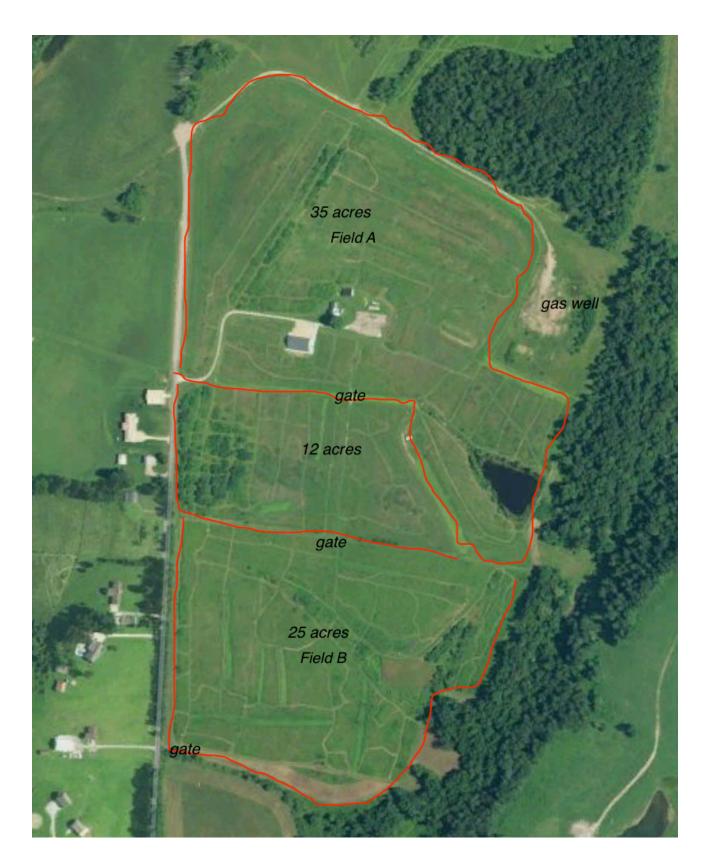

Map of the Running Grounds.

We are very grateful to the Belmont Jefferon Beagle Club for the use of this wonderful facility!

Run order for each day. Those that hunt on Field A on Monday will switch to Field B on Tuesday and vice versa. Remember, don't look at the eclipse without the protective eclipse glasses. We will keep hunting through the eclipse.

Belmont Jefferson Beagle Club was established in 1937 and boasts 3 fields, each with observation towers so we can see the rabbits and watch our dogs demonstrate their natural ability for trailing the game. The cover is purposely kept low to facilitate watching the rabbits and the dogs. The field is a short drive from nearby St. Clairsville, OH, just off I-70, 2 ½ hours from the Roberts Center in Wilmington, OH.